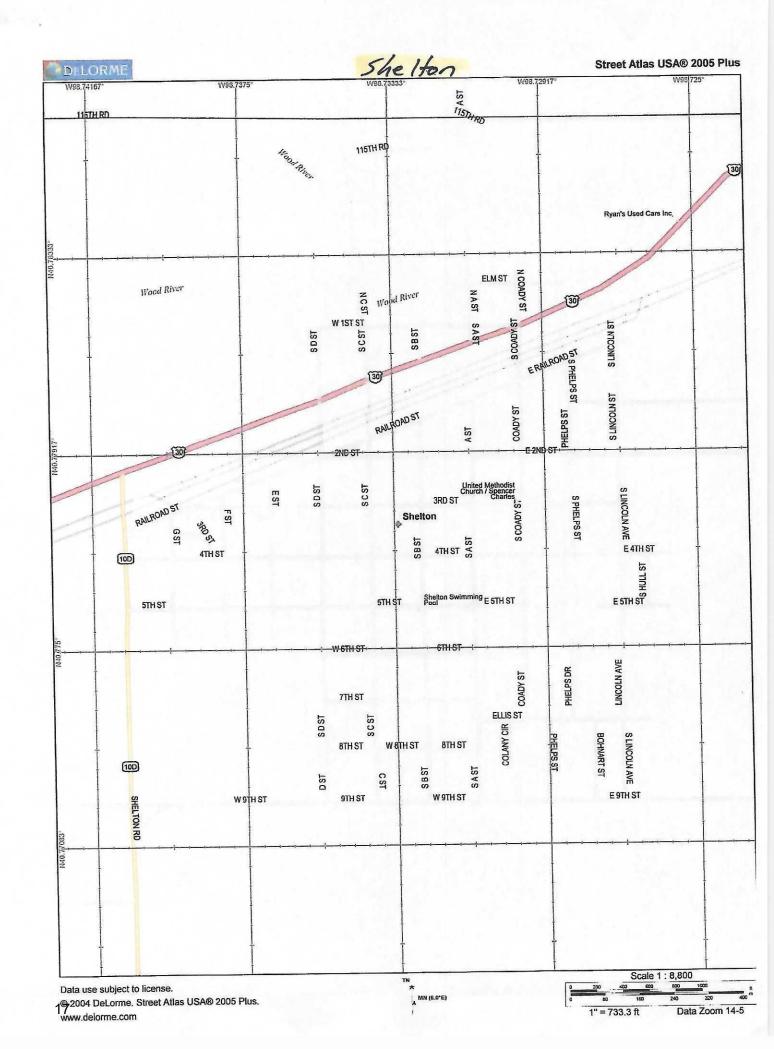

| # 112 |
|-------|
| # 109 |
|       |

| # 103 | # 104 |
|-------|-------|
| # 102 | # 101 |

| # 115 | # 116 |  |
|-------|-------|--|
| # 114 | # 113 |  |

| Community |
|-----------|
| room      |
|           |
| Office    |

| # 119 | # 120 |
|-------|-------|
| # 118 | # 117 |

# Country Side Villa 1415 Main St.



### Green St.



# 101 # 103

Main St.

# Country Side Villa 1416 East St.



Green St.





East St

Middle + High School Mood RIVER, NE 13800 WEST Wood RIVER, NE WRRSD



WOOD KIVER ELEME, TARY

1003

Lilley Street 44) Deck 78 6 10 (E) (15) (13) 1 7 B (12) @ (e) (4) 24) 21 (32) 30 29 25) 2 26 (36) **(89)** 37 69 (33) 40 (41) **(42)** Upper Storage

N

toollant street

WOOD RIVER ELEMENTARY SCHOOL



**DRIVEWAY** 

### **PACKERS TRAILER PARK**





13TH ST.













HOWARD Country