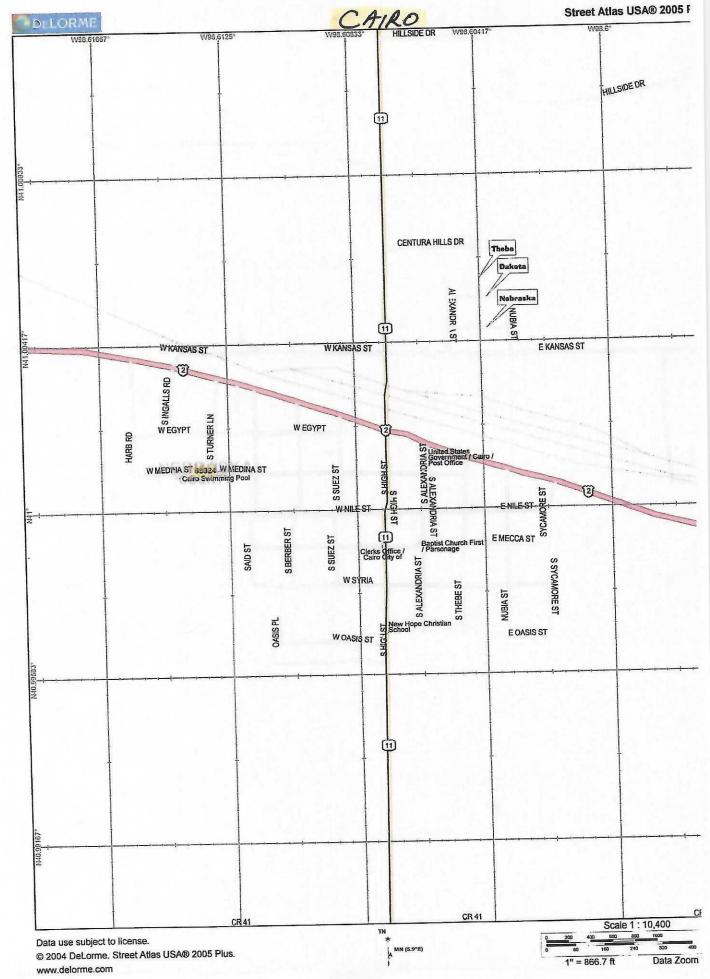

105 |

| # 112 |
|-------|
| # 109 |
|       |

| # 103 | # 104 |
|-------|-------|
| # 102 | # 101 |

| # 115 | # 116 |  |
|-------|-------|--|
| # 114 | # 113 |  |

| Community |
|-----------|
| room      |
|           |
| Office    |

| # 119 | # 120 |
|-------|-------|
| # 118 | # 117 |

# Country Side Villa 1415 Main St.



### Green St.



# 101 # 103

Main St.

# Country Side Villa 1416 East St.



Green St.





East St

Middle + High School Mood RIVER, NE 13800 WEST Wood RIVER, NE WRRSD



WOOD KIVER ELEME, TARY

1003

Lilley Street 44) Deck 78 6 10 (E) (15) (13) 1 7 B (12) @ (e) (4) 24) 21 (32) 30 29 25) 2 26 (36) **(89)** 37 69 (33) 40 (41) **(42)** Upper Storage

N

toollant street

WOOD RIVER ELEMENTARY SCHOOL



**DRIVEWAY** 

### **PACKERS TRAILER PARK**





13TH ST.













HOWARD Country