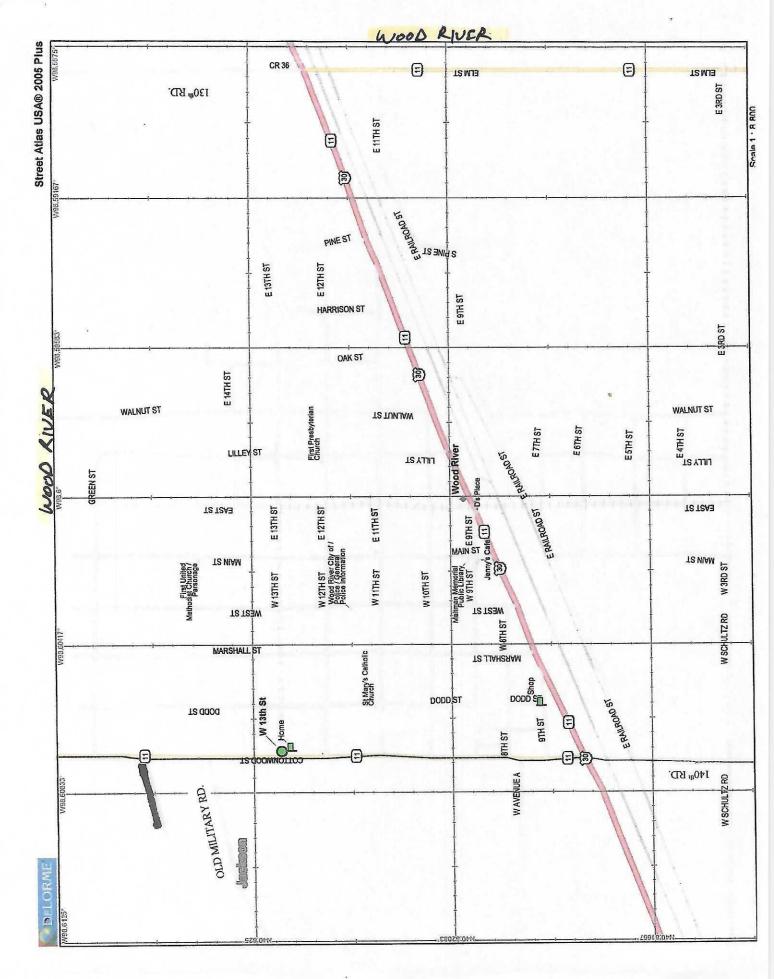

#### TABLE OF CONTENT

- 2 City of Wood River
- 3 City Fire Hydrants
- 4 Hall County Map
- 5 Overland Trail Oasis (1413 Main St)
- 6 Country Side Villa (1415 Main St)
- 7 Country Side Villa (1416 East St)
- 8 Wood River High & Middle School (Wood River Rd)
- 9 Elementary School (1003 Lilley St)
- 10 Trailer Court (West Side of Town Packers)
- 11 Trailer Court (East Side of Town Packers)
- 12 Trailer Court (East Side of Town)
- 13 Alda Map
- 14 Cairo Map
- 15 Amick Acres Doniphan
- 16 Doniphan Map
- 17 Shelton Map
- 18 Howard County Map





F.H. to point week 2019

HALL COUNTY ROAD MAP



## Overland Trail Oasis 1413 Main St.

| # 107 | # 108 |
|-------|-------|
| # 106 | # 105 |

| # 112 |
|-------|
| # 109 |
|       |

| # 103 | # 104 |
|-------|-------|
| # 102 | # 101 |

| # 115 | # 116 |  |
|-------|-------|--|
| # 114 | # 113 |  |

| Community |
|-----------|
| room      |
|           |
| Office    |

| # 119 | # 120 |
|-------|-------|
| # 118 | # 117 |

# Country Side Villa 1415 Main St.



### Green St.



# 101 # 103

Main St.

# Country Side Villa 1416 East St.



Green St.





East St

Middle + High School Mood RIVER, NE 13800 WEST Wood RIVER, NE WRRSD



WOOD KIVER ELEME, TARY

1003

Lilley Street 44) Deck 78 6 10 (E) (15) (13) 1 7 B (12) @ (e) (4) 24) 21 (32) 30 29 25) 2 26 (36) **(89)** 37 69 (33) 40 (41)