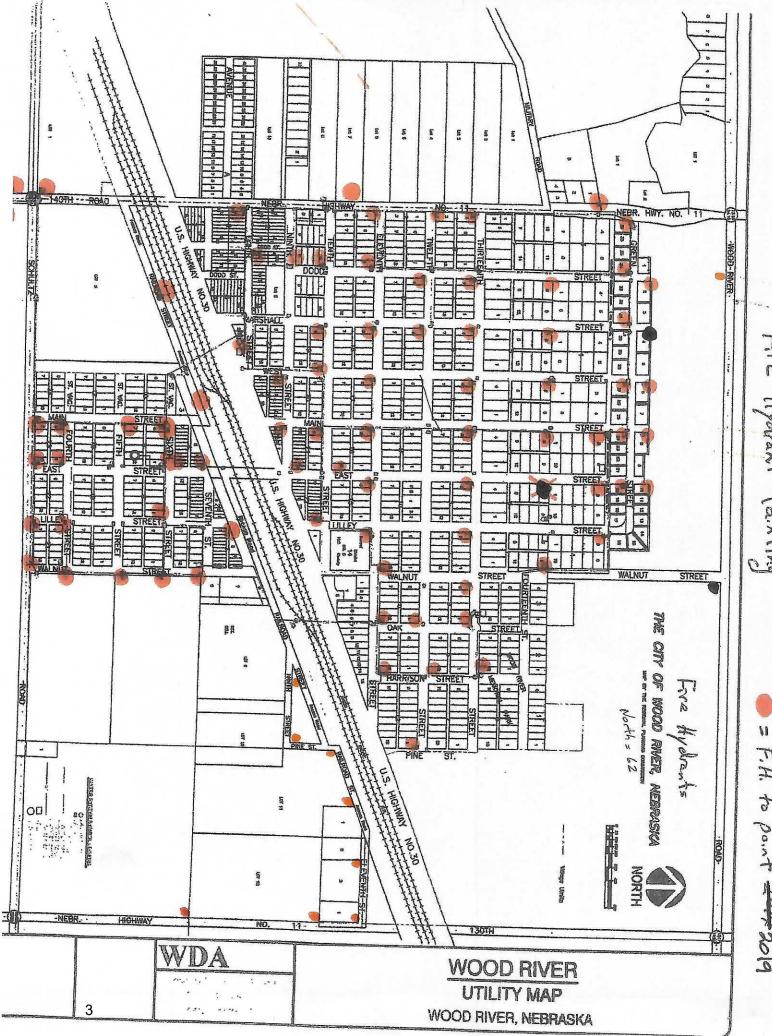

## Overland Trail Oasis 1413 Main St.

| # 107 | # 108 |
|-------|-------|
| # 106 | # 105 |

| # 112 |
|-------|
| # 109 |
|       |

| # 103 | # 104 |
|-------|-------|
| # 102 | # 101 |

| # 115 | # 116 |  |
|-------|-------|--|
| # 114 | # 113 |  |

| Community |
|-----------|
| room      |
|           |
| Office    |

| # 119 | # 120 |
|-------|-------|
| # 118 | # 117 |