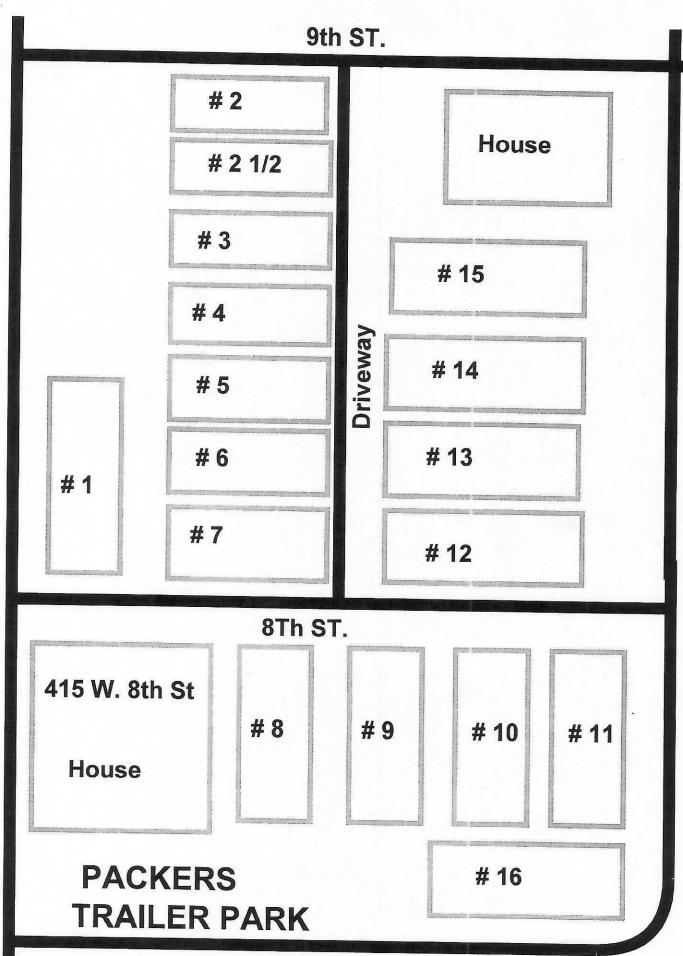

is 1413 Main St.

| # 107 | # 108 |
|-------|-------|
| # 106 | # 105 |

| # 112 |
|-------|
| # 109 |
|       |

| # 103 | # 104 |
|-------|-------|
| # 102 | # 101 |

| # 115 | # 116 |  |
|-------|-------|--|
| # 114 | # 113 |  |

| Community |
|-----------|
| room      |
|           |
| Office    |

| # 119 | # 120 |
|-------|-------|
| # 118 | # 117 |

# Country Side Villa 1415 Main St.



### Green St.



# 101 # 103

Main St.

# Country Side Villa 1416 East St.



Green St.





East St

Middle + High School Mood RIVER, NE 13800 WEST Wood RIVER, NE WRRSD



WOOD KIVER ELEME, TARY

1003

Lilley Street 44) Deck 78 6 10 (E) (15) (13) 1 7 B (12) @ (e) (4) 24) 21 (32) 30 29 25) 2 26 (36) **(89)** 37 69 (33) 40 (41) **(42)** Upper Storage

N

toollant street

WOOD RIVER ELEMENTARY SCHOOL



**DRIVEWAY** 

### **PACKERS TRAILER PARK**





13TH ST.













HOWARD Country