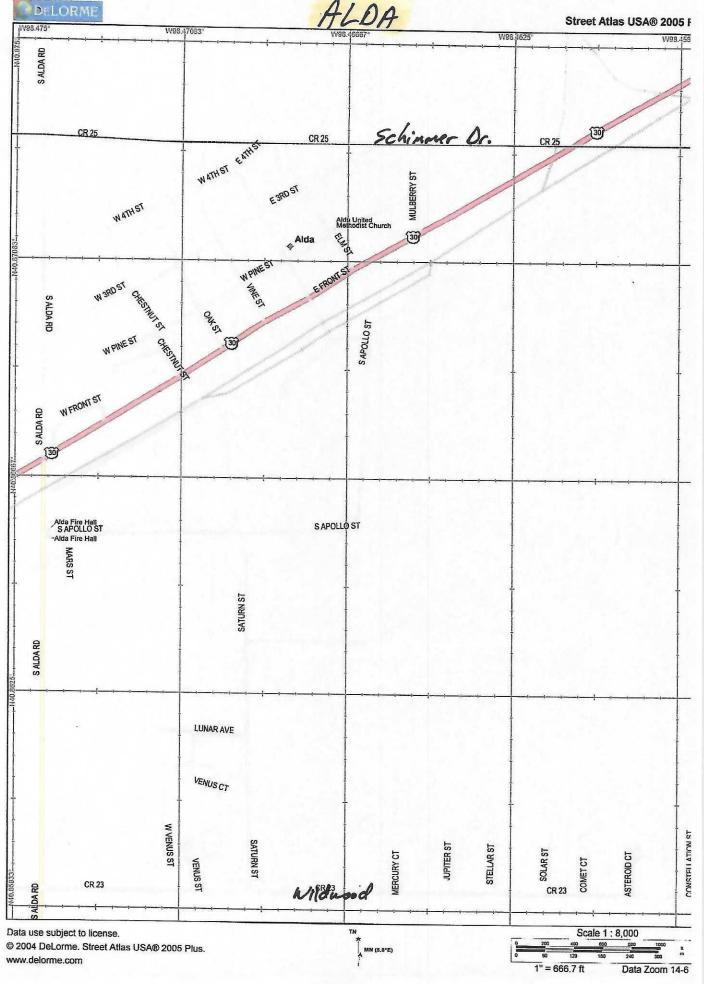

# 105 |

| # 112 |
|-------|
| # 109 |
|       |

| # 103 | # 104 |
|-------|-------|
| # 102 | # 101 |

| # 115 | # 116 |  |
|-------|-------|--|
| # 114 | # 113 |  |

| Community |
|-----------|
| room      |
|           |
| Office    |

| # 119 | # 120 |
|-------|-------|
| # 118 | # 117 |

# Country Side Villa 1415 Main St.



### Green St.



# 101 # 103

Main St.

# Country Side Villa 1416 East St.



Green St.





East St

Middle + High School Mood RIVER, NE 13800 WEST Wood RIVER, NE WRRSD



WOOD KIVER ELEME, TARY

1003

Lilley Street 44) Deck 78 6 10 (E) (15) (13) 1 7 B (12) @ (e) (4) 24) 21 (32) 30 29 25) 2 26 (36) **(89)** 37 69 (33) 40 (41) **(42)** Upper Storage

N

toollant street

WOOD RIVER ELEMENTARY SCHOOL



**DRIVEWAY** 

### **PACKERS TRAILER PARK**





13TH ST.













HOWARD Country